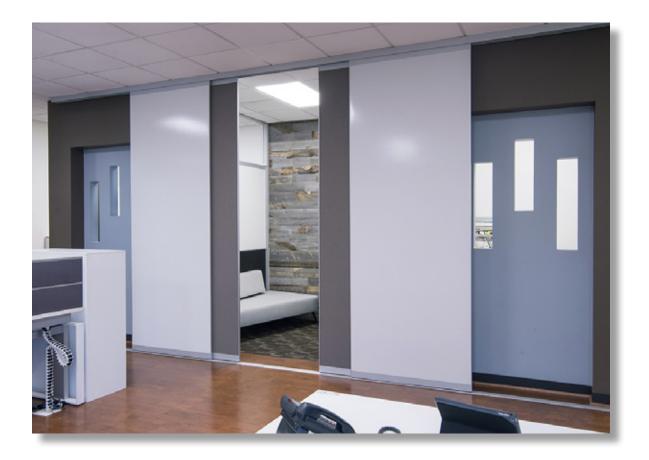

#### VIP+ Sliding Panel System

- > The floor to ceiling panels utilizes our e3 Porcelain Enamel Boards combined with Fabric Boards that can stretch up to 12'h.
- > Anchored in the ceiling with a guide track, and to the floor with roller tracks, the VIP+ Sliding Panel System provides a distinctive double-sided divider creating flexible meeting spaces, work stations and group activity spaces.