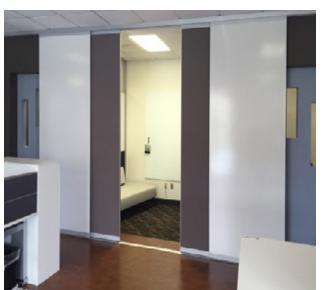

#### VIP+ Sliding Panel System

- > The floor to ceiling panels utilizes our e3 Porcelain Enamel Boards combined with Fabric Boards that can stretch up to 12'h.
- > Anchored in the ceiling with a guide track, and to the floor with roller tracks, the VIP+ Sliding Panel System provides a distinctive double-sided divider creating flexible meeting spaces, work stations and group activity spaces.