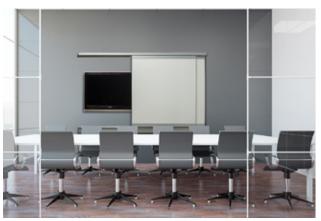

#### VIP+ Sliding Rail System

- > Ideal for large classrooms or conference rooms.
- > Creates a multi-level presentation system using wall mounted e3 Porcelain Enamel Steel Whiteboards or Chalkboards.
- > Combining a heavy duty sliding rail with our Wall Mounted VIP Series, we can achieve larger than ever surfaces that are perfect for writing, projecting or hiding media with a superior writing surface.
- > Contact eisysVISUAL for fabric options and other usable materials.